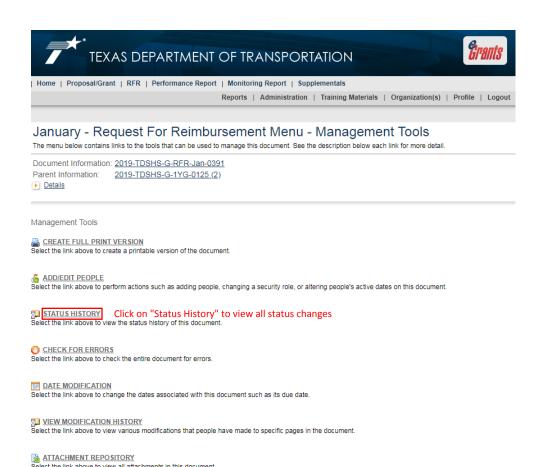

## Access Management Tools

Select the View Management Tools button below to perform actions such as adding people to this document or viewing the document history.

VIEW MANAGEMENT TOOLS

Click on "View Management Tools" to access "Status History"

Parent Information: 2019-TDSHS-G-1YG-0125 (2)

Details

Document Status History

Status History shows the complete history of all status changes along with the date/time stamp of when and whom they were made.